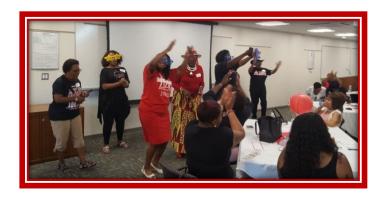

### **ROUND UP**

Round Up 2017 was held on Saturday, August 19 from 11:00 a.m. - 2:00 p.m. at

fellowship, fun and a Lip Sync Battle! We had Sorors tell us that they were looking for a "Miracle", to get ready in "September", to "Respect" each other, be "Happy", to "Stop in the Name of Love". Sorors paid homage as they sang "I'm Every Woman" and "My Girl"! Thank you so much for participating – it was a treat to see Sorors participate and perform!