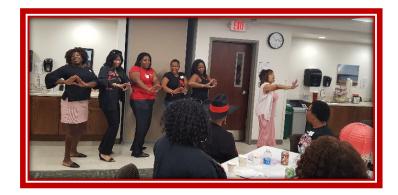

### **ROUND UP**

Round Up 2017 was held on Saturday, August 19 from 11:00 a.m. - 2:00 p.m. at

fellowship, fun and a Lip Sync Battle! We had Sorors tell us that they were looking for a "Miracle", to get ready in "September", to "Respect" each other, be "Happy", to "Stop in the Name of Love". Sorors paid homage as they sang "I'm Every Woman" and "My Girl"! Thank you so much for participating – it was a treat to see Sorors participate and perform!