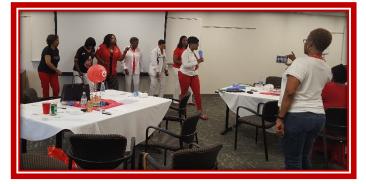

### **ROUND UP**

Round Up 2017 was held on Saturday, August 19 from 11:00 a.m. - 2:00 p.m. at

fellowship, fun and a Lip Sync Battle! We had Sorors tell us that they were looking for a "Miracle", to get ready in "September", to "Respect" each other, be "Happy", to "Stop in the Name of Love". Sorors paid homage as they sang "I'm Every Woman" and "My Girl"! Thank you so much for participating – it was a treat to see Sorors participate and perform!