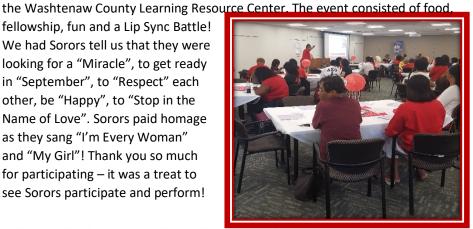

### **ROUND UP**

Round Up 2017 was held on Saturday, August 19 from 11:00 a.m. - 2:00 p.m. at

fellowship, fun and a Lip Sync Battle! We had Sorors tell us that they were looking for a "Miracle", to get ready in "September", to "Respect" each other, be "Happy", to "Stop in the Name of Love". Sorors paid homage as they sang "I'm Every Woman" and "My Girl"! Thank you so much for participating – it was a treat to see Sorors participate and perform!