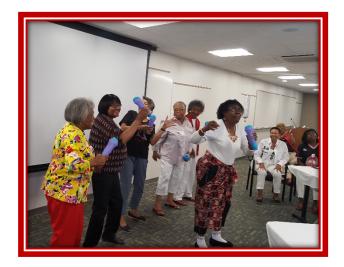

### **ROUND UP**

Round Up 2017 was held on Saturday, August 19 from 11:00 a.m. - 2:00 p.m. at

fellowship, fun and a Lip Sync Battle! We had Sorors tell us that they were looking for a "Miracle", to get ready in "September", to "Respect" each other, be "Happy", to "Stop in the Name of Love". Sorors paid homage as they sang "I'm Every Woman" and "My Girl"! Thank you so much for participating – it was a treat to see Sorors participate and perform!