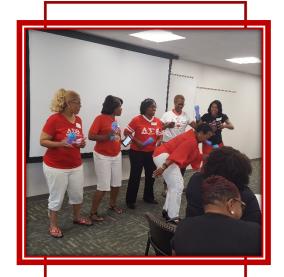

### **ROUND UP**

Round Up 2017 was held on Saturday, August 19 from 11:00 a.m. - 2:00 p.m. at

fellowship, fun and a Lip Sync Battle! We had Sorors tell us that they were looking for a "Miracle", to get ready in "September", to "Respect" each other, be "Happy", to "Stop in the Name of Love". Sorors paid homage as they sang "I'm Every Woman" and "My Girl"! Thank you so much for participating – it was a treat to see Sorors participate and perform!