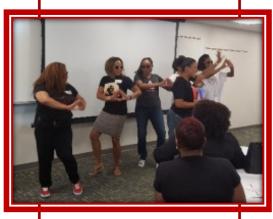

### **ROUND UP**

Round Up 2017 was held on Saturday, August 19 from 11:00 a.m. - 2:00 p.m. at

fellowship, fun and a Lip Sync Battle! We had Sorors tell us that they were looking for a "Miracle", to get ready in "September", to "Respect" each other, be "Happy", to "Stop in the Name of Love". Sorors paid homage as they sang "I'm Every Woman" and "My Girl"! Thank you so much for participating – it was a treat to see Sorors participate and perform!