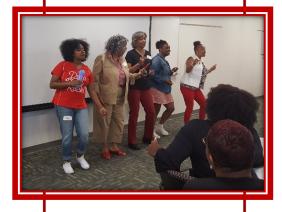

### **ROUND UP**

Round Up 2017 was held on Saturday, August 19 from 11:00 a.m. - 2:00 p.m. at

fellowship, fun and a Lip Sync Battle! We had Sorors tell us that they were looking for a "Miracle", to get ready in "September", to "Respect" each other, be "Happy", to "Stop in the Name of Love". Sorors paid homage as they sang "I'm Every Woman" and "My Girl"! Thank you so much for participating – it was a treat to see Sorors participate and perform!