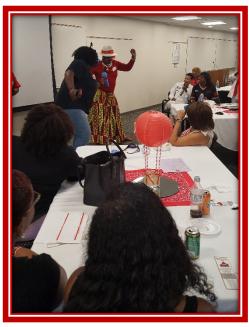

### **ROUND UP**

Round Up 2017 was held on Saturday, August 19 from 11:00 a.m. - 2:00 p.m. at

fellowship, fun and a Lip Sync Battle! We had Sorors tell us that they were looking for a "Miracle", to get ready in "September", to "Respect" each other, be "Happy", to "Stop in the Name of Love". Sorors paid homage as they sang "I'm Every Woman" and "My Girl"! Thank you so much for participating – it was a treat to see Sorors participate and perform!